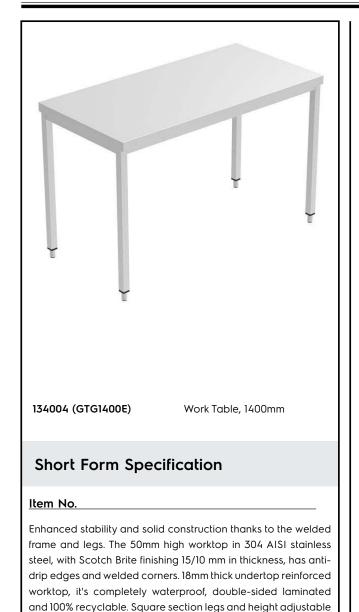

# PLUS - Static Preparation 1400 mm Work Table

### Construction

- Welded frame and legs.
- Worktop with 50 mm high profile, in s/s Scotch Brite finishing, 15/10 in thickness with anti-drip edges and welded corners.
- Undertop is 18mm in thickness, reinforced, completely waterproof, double-sided laminated and 100% recyclable.
- Square section legs (40x40mm, 10/10 in thickness) and height-adjustable feet (-20/+30mm).
- Accessories:
  - -drawers are easily accesible thanks to the fully extractable guides, completely in stainless steel. Rounded corners facilitate cleaning and improve hygiene, they can installed in any position under the top and can hold GN containers with a maximum height of 100mm. Ergonomic stainless steel handle and fluently sliding guides.
  - -single drawer and chest of 4 drawers are available in 400mm (suitable for 1/1 GN containers) or 600mm sizes.
  - -chest of drawers available only for models with lower shelf.
  - -set of castors as alternative to the feet, can be fitted as optional.
- Constructed entirely in 304 AISI stainless steel.

## Key Information:

| External dimensions, Width:  |            |
|------------------------------|------------|
| 134004 (GTG1400E)            | 1400 mm    |
| External dimensions, Depth:  | 700 mm     |
| External dimensions, Height: | 900 mm     |
| Worktop thickness:           | 50 mm      |
| Net weight:                  | 40.5 kg    |
| Adjustable Feet              | -20/+30 mm |