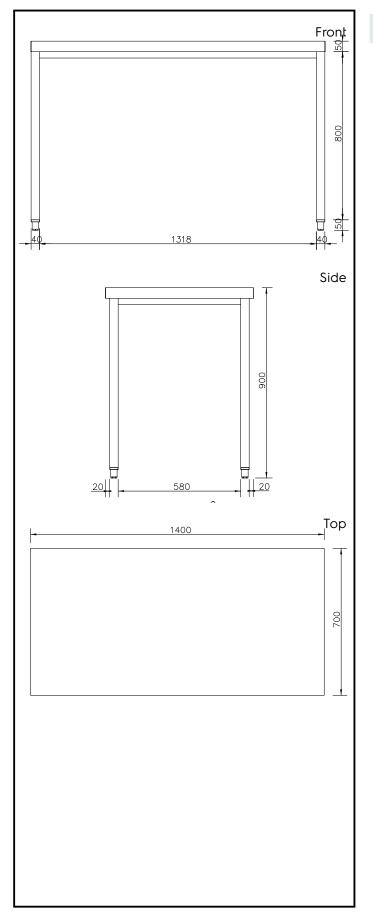

## Key Information:

| External dimensions, Width:  |            |
|------------------------------|------------|
| 134004 (GTG1400E)            | 1400 mm    |
| External dimensions, Depth:  | 700 mm     |
| External dimensions, Height: | 900 mm     |
| Worktop thickness:           | 50 mm      |
| Net weight:                  | 40.5 kg    |
| Adjustable Feet              | -20/+30 mm |